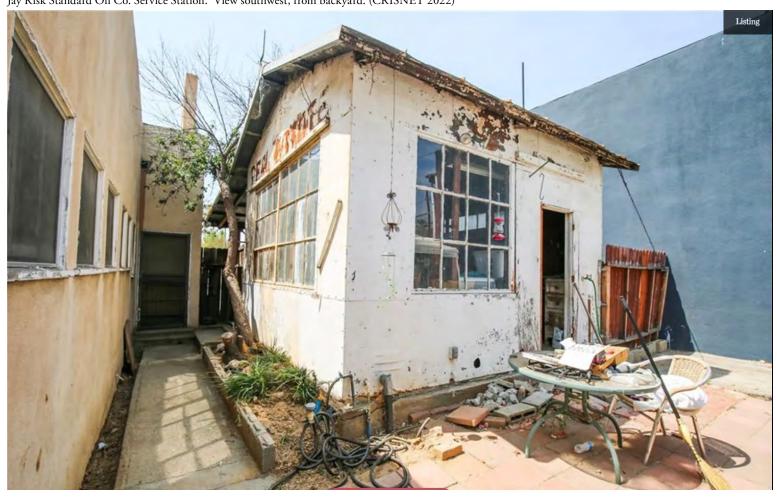

Rectangular in plan, the subject structure is of steel-frame construction with sheet steel walls and a 15-foot canopy extending south. The roof is side gabled with standing seam metal cladding. The primary, south-facing façade features a centrally located entrance consisting of a wooden door with divided-lites between two large fixed multi-lite windows and is fronted by a canopy. The south edge of the canopy is supported by two steel I-beam posts and a simple steel skeletal structure forms an elegant arch, meeting in the center. The east- and west-facing façades feature two large, steel, divided-lite pivot windows. The rear, north-facing façade has a single, fixed divided-lite window on the east side, and a large door opening on the south side.

CHC-2022-6496-HCM 1659 W. Colorado Boulevard Page 5 of 7

The subject structure has experienced several alterations that include the removal of the wooden entrance door, the door on the rear, north-facing facade, and several steel, multi-lite windows at unknown dates. In addition, it lost its drive-through street access with the development of the surrounding business block in the mid-1950s.

Despite interior and exterior alterations over the years, the subject property retains a sufficient level of integrity of location, materials, design, feeling, and association to convey its significance.