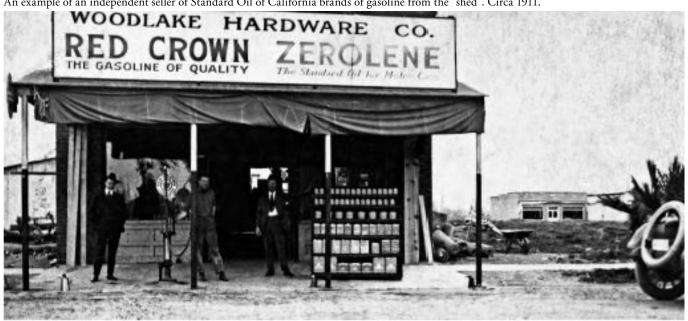

through the development of an affordable car, specifically the Ford Model T, which was first introduced in 1908.

Beginning in the early 1900s, there emerged new building types – from gas stations to drive-in restaurants – which served the motorist. However, the most numerous were gas stations. The result of the need to serve a large number of cars in a safe manner off the street, and the creation of an effective standardized pump, led to the emergence of the service station as a free-standing structure. The most important force behind the emergence of the free-standing service station was the oil industry. As early as 1905 some oil companies, such as Standard Oil of California, began experimenting with free-standing stations that sold only their brand of gasoline. Soon local investors constructed buildings and then contracted with the oil companies. By the First World War stations were being opened across the country at the rate of 1,200 per year. By the late 1920s gas stations had become one of the most common building types in the city. The number of gasoline stations of all types in Los Angeles increased from about 170 in 1920 to almost 700 by 1925, and to more than 1,500 by 1930. The result was that, by 1930, Los Angeles had an oversupply; many did not survive the Great Depression. Nonetheless, the modest filling station had established itself as the dominant form of automobile-derived architecture and it became the model for other autoriented commercial building types.

The Standard Oil Company was established by John D. Rockefeller in Ohio in 1870 and by the late 1870s, Standard Oil had become one of the largest companies in the world. The company first established itself in California by opening an office in San Francisco in 1878 and soon after acquired oil-related assets in Southern California. In 1907, Standard Oil of California introduced the first gasoline drive-up facility at its Seattle kerosene refinery. By the mid-1910s, the Standard Oil Company was the largest oil producer in the state, and a decade later, it was the leading gasoline marketer in the western United States. In 1914, Standard Oil acquired National Supply Stations, Inc.'s chain of 34 service stations which were located in the greater Los Angeles area, San Diego, San Francisco, and Oakland; the chain grew to 2,200 stations by 1925 with locations in Oregon and Washington state, as well as California. In 1926, the company purchased Pacific Oil Company, which increased its production capacity by nearly 50 percent. The company reorganized its corporate structure and assumed the new name Standard Oil Company of California, now known as the Chevron Corporation.