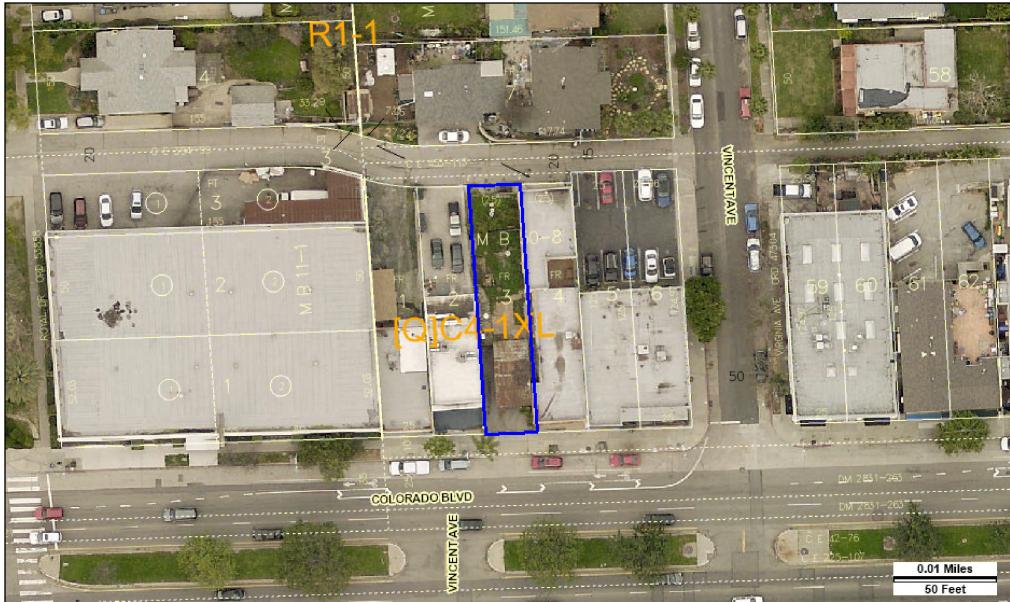

TIME: 10:00 AM Council District: 14 – de León

PLACE: Teleconference (see Community Plan Area: Northeast Los Angeles

agenda for login Zoning: [Q]C4-1XL

information) Land Use Designation: Neighborhood Commercial Area Planning Commission: East Los Angeles

Community Plan Area: Northeast Los Angeles

Zoning: [Q]C4-1XL

Land Use Designation: Neighborhood Commercial

Area Planning Commission: East Los Angeles

Neighborhood Council: Eagle Rock Legal Description: Tract 4616, Lot FR 3