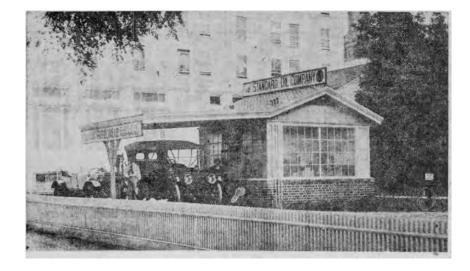

### SUMMARY

The Jay Risk Standard Oil Co. Service Station is a one-story commercial building located on the north side of W. Colorado Boulevard between Mt. Royal Drive and Vincent Avenue in Eagle Rock. It was constructed in 1919 for Standard Oil of California, utilizing the "House with Canopy" vernacular service station design. In 1931, the subject structure was moved by John Milton 'Jay' Risk (1889-1963) from Standard Oil's main plant and maintenance facility at 1726-1756 N. Spring Street, across from the Standard Oil Company Sales Department Building/Woman's Building (1727 N. Spring St., HCM #1160), to its current location on Colorado Boulevard, which functioned as a segment of the U.S. Highway 66 (Route 66) beginning around 1934. Standard Oil's main plant and maintenance facility appears to have stored, sold, moved, and possibly constructed service stations and related buildings; it is unclear if the subject structure was an active service station from 1919 to 1931, but it served the Eagle Rock community as an oil service station from 1931 to 1939. In 1939, the oil service station was converted into a fruit and vegetable market and later, beginning in 1947, it served as a plumbing office.

The Standard Oil Company was established by John D. Rockefeller in Ohio in 1870 and by the late 1870s, Standard Oil had become one of the largest companies in the world. The company first established itself in California by opening an office in San Francisco in 1878 and soon after acquired oil-related assets in Southern California. In 1907, Standard Oil of California introduced the first gasoline drive-up facility at its Seattle kerosene refinery. By the mid-1910s, the Standard Oil Company was the largest oil producer in the state, and a decade later, it was the leading gasoline marketer in the western United States. In 1914, Standard Oil acquired National Supply Stations, Inc.'s chain of 34 service stations which were located in the greater Los Angeles area, San Diego, San Francisco, and Oakland; the chain grew to 2,200 stations by 1925 with locations in Oregon and Washington state, as well as California. In 1926, the company purchased Pacific Oil Company, which increased its production capacity by nearly 50 percent. The company reorganized its corporate structure and assumed the new name Standard Oil Company of California, now known as the Chevron Corporation.

1920s there were thousands of these Standard Oil stations in the western United States. This design form was later copied by other oil suppliers to distribute their products throughout the country. Standard Oil of California was storing, selling, moving, and possibly building these ubiquitous service stations from their Main Plant and Maintenance Facilities at 1726-1756 N. Spring Street and by 1925, there were over 250 of these service stations in the Los Angeles area alone. However, the subject property appears to be the last remaining example of the innovative House with Canopy design.