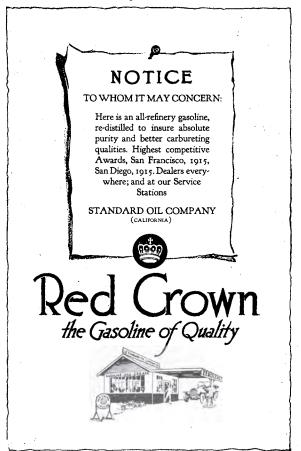

The Standard Oil Company was established by John D. Rockefeller in Ohio in 1870 and by the late 1870s, Standard Oil had become one of the largest companies in the world. The company first established itself in California by opening an office in San Francisco in 1878 and soon after acquired oil-related assets in Southern California. In 1907, Standard Oil of California introduced the first gasoline drive-up facility at its Seattle kerosene refinery. By the mid-1910s, the Standard Oil Company was the largest oil producer in the state, and a decade later, it was the leading gasoline marketer in the western United States. In 1914, Standard Oil acquired National Supply Stations, Inc.'s chain of 34 service stations which were located in the greater Los Angeles area, San Diego, San Francisco, and Oakland; the chain grew to 2,200 stations by 1925 with locations in Oregon and Washington state, as well as California. In 1926, the company purchased Pacific Oil Company, which increased its production capacity by nearly 50 percent. The company reorganized its corporate structure and assumed the new name Standard Oil Company of California, now known as the Chevron Corporation.

Furthermore, the subject property "embodies the distinctive characteristics of a style, type, period, or method of construction" as an excellent example of an early design for service stations. The Jay Risk Standard Oil Co. Service Station is one of the earliest gasoline station design forms known as the House with Canopy, which became the standard for service stations. Starting in 1914, Standard Oil of California pioneered the House with Canopy service station design and by the mid-

1920s there were thousands of these Standard Oil stations in the western United States. This design form was later copied by other oil suppliers to distribute their products throughout the country. Standard Oil of California was storing, selling, moving, and possibly building these ubiquitous service stations from their Main Plant and Maintenance Facilities at 1726-1756 N. Spring Street and by 1925, there were over 250 of these service stations in the Los Angeles area alone. However, the subject property appears to be the last remaining example of the innovative House with Canopy design.