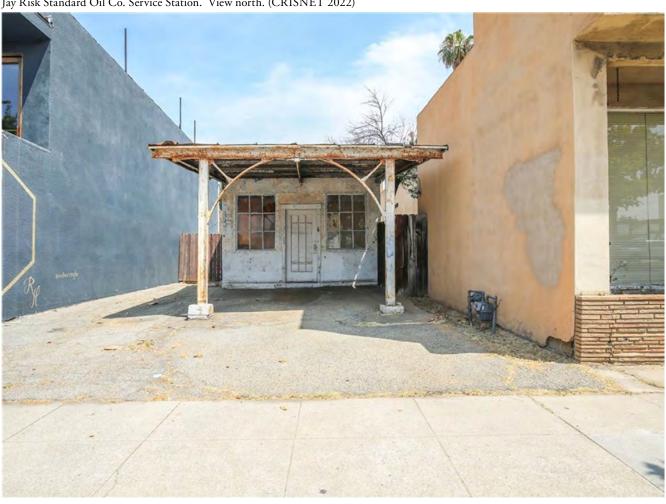

Rectangular in plan, the subject structure is of steel-frame construction with sheet steel walls and a 15-foot canopy extending south. The roof is side gabled with standing seam metal cladding. The primary, south-facing façade features a centrally located entrance consisting of a wooden door with divided-lites between two large fixed multi-lite windows and is fronted by a canopy. The south edge of the canopy is supported by two steel I-beam posts and a simple steel skeletal structure forms an elegant arch, meeting in the center. The east- and west-facing façades feature two large, steel, divided-lite pivot windows. The rear, north-facing façade has a single, fixed divided-lite window on the east side, and a large door opening on the south side.

CHC-2022-6496-HCM 1659 W. Colorado Boulevard Page 5 of 7

The subject structure has experienced several alterations that include the removal of the wooden entrance door, the door on the rear, north-facing facade, and several steel, multi-lite windows at unknown dates. In addition, it lost its drive-through street access with the development of the surrounding business block in the mid-1950s.