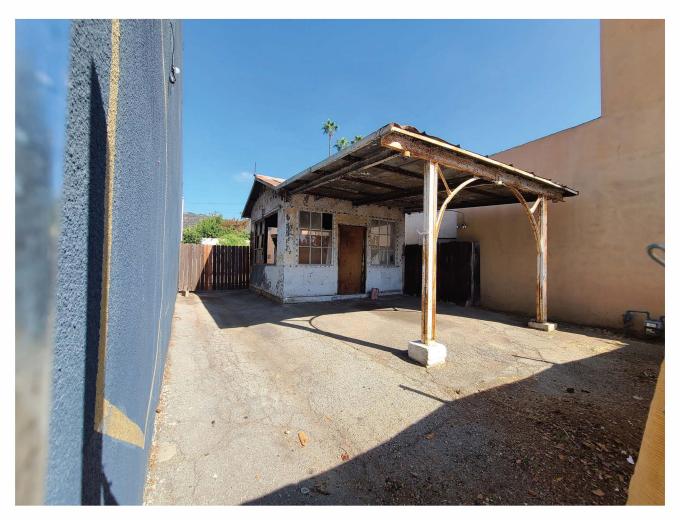

Rectangular in plan, the subject structure is of steel-frame construction with sheet steel walls and a 15-foot canopy extending south. The roof is side gabled with standing seam metal cladding. The primary, south-facing façade features a centrally located entrance consisting of a wooden door with divided-lites between two large fixed multi-lite windows and is fronted by a canopy. The south edge of the canopy is supported by two steel I-beam posts and a simple steel skeletal structure forms an elegant arch, meeting in the center. The east- and west-facing façades feature two large, steel, divided-lite pivot windows. The rear, north-facing façade has a single, fixed divided-lite window on the east side, and a large door opening on the south side.

Commission/ Staff Site Inspection Photos--October 27, 2022 Page 1 of 7

Commission/ Staff Site Inspection Photos--October 27, 2022 Page 2 of 7

Commission/ Staff Site Inspection Photos--October 27, 2022 Page 3 of 7

Commission/ Staff Site Inspection Photos--October 27, 2022 Page 4 of 7

Commission/ Staff Site Inspection Photos--October 27, 2022 Page 5 of 7

Commission/ Staff Site Inspection Photos-October Page 6 of 7