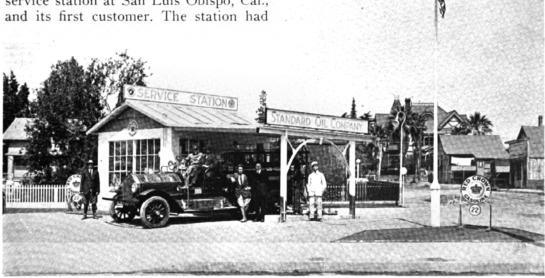

### SUMMARY

The Jay Risk Standard Oil Co. Service Station is a one-story commercial building located on the north side of W. Colorado Boulevard between Mt. Royal Drive and Vincent Avenue in Eagle Rock. It was constructed in 1919 for Standard Oil of California, utilizing the "House with Canopy" vernacular service station design. In 1931, the subject structure was moved by John Milton 'Jay' Risk (1889-1963) from Standard Oil's main plant and maintenance facility at 1726-1756 N. Spring Street, across from the Standard Oil Company Sales Department Building/Woman's Building (1727 N. Spring St., HCM #1160), to its current location on Colorado Boulevard, which functioned as a segment of the U.S. Highway 66 (Route 66) beginning around 1934. Standard Oil's main plant and maintenance facility appears to have stored, sold, moved, and possibly constructed service stations and related buildings; it is unclear if the subject structure was an active service station from 1919 to 1931, but it served the Eagle Rock community as an oil service station from 1931 to 1939. In 1939, the oil service station was converted into a fruit and vegetable market and later, beginning in 1947, it served as a plumbing office.

The Standard Oil Company was established by John D. Rockefeller in Ohio in 1870 and by the late 1870s, Standard Oil had become one of the largest companies in the world. The company first established itself in California by opening an office in San Francisco in 1878 and soon after acquired oil-related assets in Southern California. In 1907, Standard Oil of California introduced the first gasoline drive-up facility at its Seattle kerosene refinery. By the mid-1910s, the Standard Oil Company was the largest oil producer in the state, and a decade later, it was the leading gasoline marketer in the western United States. In 1914, Standard Oil acquired National Supply Stations, Inc.'s chain of 34 service stations which were located in the greater Los Angeles area, San Diego, San Francisco, and Oakland; the chain grew to 2,200 stations by 1925 with locations in Oregon and Washington state, as well as California. In 1926, the company purchased Pacific Oil Company, which increased its production capacity by nearly 50 percent. The company reorganized its corporate structure and assumed the new name Standard Oil Company of California, now known as the Chevron Corporation.

Furthermore, the subject property "embodies the distinctive characteristics of a style, type, period, or method of construction" as an excellent example of an early design for service stations. The Jay Risk Standard Oil Co. Service Station is one of the earliest gasoline station design forms known as the House with Canopy, which became the standard for service stations. Starting in 1914, Standard Oil of California pioneered the House with Canopy service station design and by the mid-

1920s there were thousands of these Standard Oil stations in the western United States. This design form was later copied by other oil suppliers to distribute their products throughout the country. Standard Oil of California was storing, selling, moving, and possibly building these ubiquitous service stations from their Main Plant and Maintenance Facilities at 1726-1756 N. Spring Street and by 1925, there were over 250 of these service stations in the Los Angeles area alone. However, the subject property appears to be the last remaining example of the innovative House with Canopy design.