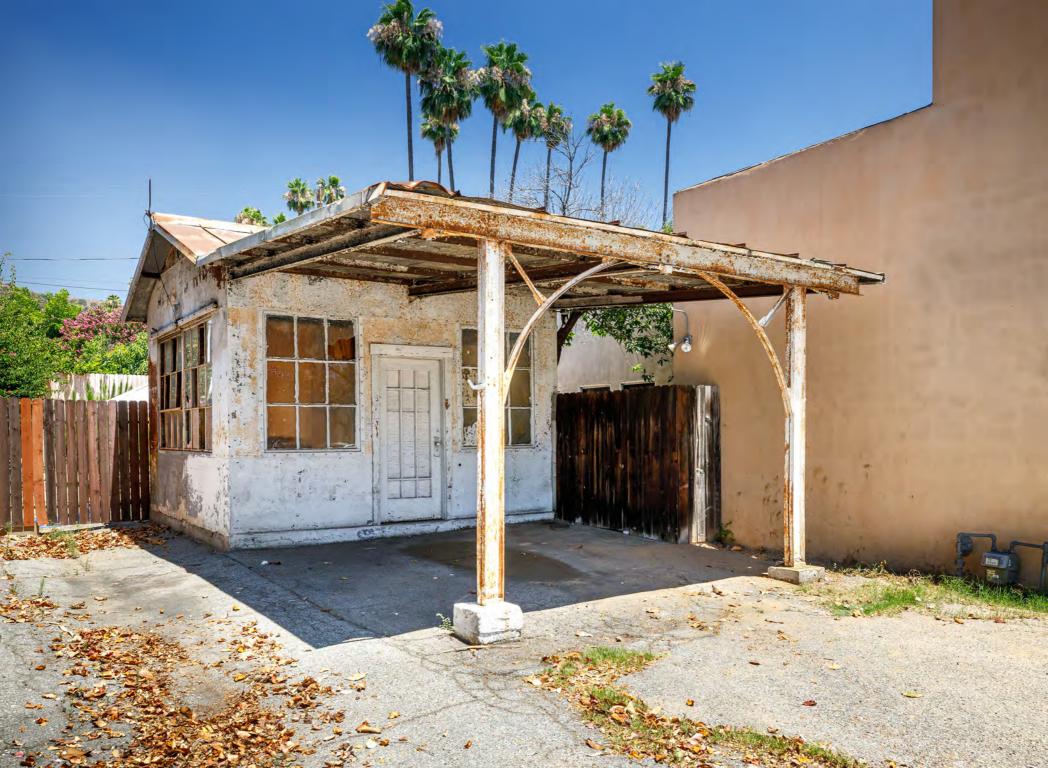

### SUMMARY

The Jay Risk Standard Oil Co. Service Station is a one-story commercial building located on the north side of W. Colorado Boulevard between Mt. Royal Drive and Vincent Avenue in Eagle Rock. It was constructed in 1919 for Standard Oil of California, utilizing the "House with Canopy" vernacular service station design. In 1931, the subject structure was moved by John Milton 'Jay' Risk (1889-1963) from Standard Oil's main plant and maintenance facility at 1726-1756 N. Spring Street, across from the Standard Oil Company Sales Department Building/Woman's Building (1727 N. Spring St., HCM #1160), to its current location on Colorado Boulevard, which functioned as a segment of the U.S. Highway 66 (Route 66) beginning around 1934. Standard Oil's main plant and maintenance facility appears to have stored, sold, moved, and possibly constructed service stations and related buildings; it is unclear if the subject structure was an active service station from 1919 to 1931, but it served the Eagle Rock community as an oil service station from 1931 to 1939. In 1939, the oil service station was converted into a fruit and vegetable market and later, beginning in 1947, it served as a plumbing office.

Rectangular in plan, the subject structure is of steel-frame construction with sheet steel walls and a 15-foot canopy extending south. The roof is side gabled with standing seam metal cladding. The primary, south-facing façade features a centrally located entrance consisting of a wooden door with divided-lites between two large fixed multi-lite windows and is fronted by a canopy. The south edge of the canopy is supported by two steel I-beam posts and a simple steel skeletal structure forms an elegant arch, meeting in the center. The east- and west-facing façades feature two large, steel, divided-lite pivot windows. The rear, north-facing façade has a single, fixed divided-lite window on the east side, and a large door opening on the south side.

Rectangular in plan, the subject structure is of steel-frame construction with sheet steel walls and a 15-foot canopy extending south. The roof is side-gabled with standing seam metal cladding. The primary, south-facing façade features a centrally located entrance consisting of a wooden door with divided-lites between two large fixed multi-lite windows and is fronted by a canopy. The south edge of the canopy is supported by two steel I-beam posts and a simple steel skeletal structure forms an elegant arch, meeting in the center. The east- and west-facing façades feature two large, steel, divided-lite pivot windows. The rear, north-facing façade has a single, fixed divided-lite window on the east side, and a large door opening on the south side.