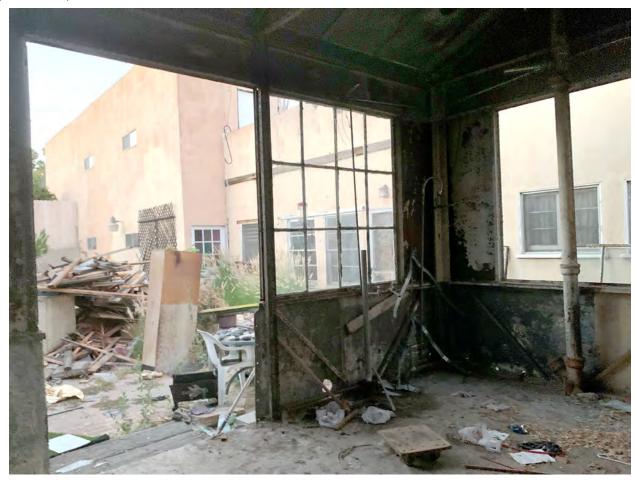

Rectangular in plan, the subject structure is of steel-frame construction with sheet steel walls and a 15-foot canopy extending south. The roof is side gabled with standing seam metal cladding. The primary, south-facing façade features a centrally located entrance consisting of a wooden door with divided-lites between two large fixed multi-lite windows and is fronted by a canopy. The south edge of the canopy is supported by two steel I-beam posts and a simple steel skeletal structure forms an elegant arch, meeting in the center. The east- and west-facing façades feature two large, steel, divided-lite pivot windows. The rear, north-facing façade has a single, fixed divided-lite window on the east side, and a large door opening on the south side.

CHC-2022-6496-HCM 1659 W. Colorado Boulevard Page 5 of 7

The subject structure has experienced several alterations that include the removal of the wooden entrance door, the door on the rear, north-facing facade, and several steel, multi-lite windows at unknown dates. In addition, it lost its drive-through street access with the development of the surrounding business block in the mid-1950s.