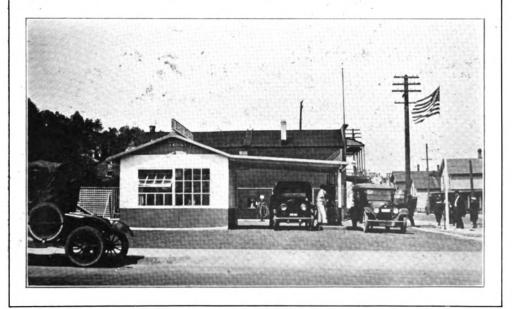

### SUMMARY

The Jay Risk Standard Oil Co. Service Station is a one-story commercial building located on the north side of W. Colorado Boulevard between Mt. Royal Drive and Vincent Avenue in Eagle Rock. It was constructed in 1919 for Standard Oil of California, utilizing the "House with Canopy" vernacular service station design. In 1931, the subject structure was moved by John Milton 'Jay' Risk (1889-1963) from Standard Oil's main plant and maintenance facility at 1726-1756 N. Spring Street, across from the Standard Oil Company Sales Department Building/Woman's Building (1727 N. Spring St., HCM #1160), to its current location on Colorado Boulevard, which functioned as a segment of the U.S. Highway 66 (Route 66) beginning around 1934. Standard Oil's main plant and maintenance facility appears to have stored, sold, moved, and possibly constructed service stations and related buildings; it is unclear if the subject structure was an active service station from 1919 to 1931, but it served the Eagle Rock community as an oil service station from 1931 to 1939. In 1939, the oil service station was converted into a fruit and vegetable market and later, beginning in 1947, it served as a plumbing office.

Rectangular in plan, the subject structure is of steel-frame construction with sheet steel walls and a 15-foot canopy extending south. The roof is side gabled with standing seam metal cladding. The primary, south-facing façade features a centrally located entrance consisting of a wooden door with divided-lites between two large fixed multi-lite windows and is fronted by a canopy. The south edge of the canopy is supported by two steel I-beam posts and a simple steel skeletal structure forms an elegant arch, meeting in the center. The east- and west-facing façades feature two large, steel, divided-lite pivot windows. The rear, north-facing façade has a single, fixed divided-lite window on the east side, and a large door opening on the south side.

John Milton 'Jay' Risk was born in Scotland, Missouri in 1889. He moved to Los Angeles in 1921, first working in shoe sales. In 1922, Risk opened a garage on Bunker Hill, at 709 W. 3rd Street, and in 1929 he married and moved to Eagle Rock. In 1931, he purchased the subject building from Standard Oil of California and moved it to its current location at 1659 W. Colorado Boulevard, a mile and a half from his home. It is not clear if Risk ran the service station when he moved it to Eagle Rock. As of the 1930 Census, he was listed as a manager of a radio shop, but from 1934 to 1936, he was listed in the Los Angeles directory as an oil driller. The service station is listed as J M Risk 1659 Colorado under the Oil and Lubricants Dealer section of the directory during those years. Risk passed away in 1963.