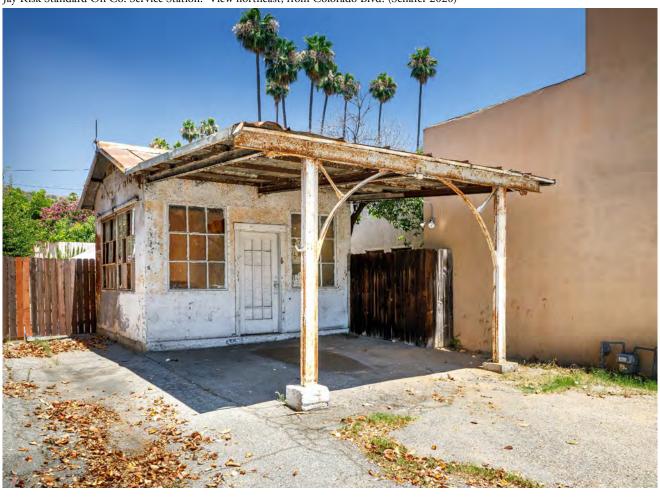

Rectangular in plan, the subject structure is of steel-frame construction with sheet steel walls and a 15-foot canopy extending south. The roof is side gabled with standing seam metal cladding. The primary, south-facing façade features a centrally located entrance consisting of a wooden door with divided-lites between two large fixed multi-lite windows and is fronted by a canopy. The south edge of the canopy is supported by two steel I-beam posts and a simple steel skeletal structure forms an elegant arch, meeting in the center. The east- and west-facing façades feature two large, steel, divided-lite pivot windows. The rear, north-facing façade has a single, fixed divided-lite window on the east side, and a large door opening on the south side.

CHC-2022-6496-HCM 1659 W. Colorado Boulevard Page 5 of 7

The subject structure has experienced several alterations that include the removal of the wooden entrance door, the door on the rear, north-facing facade, and several steel, multi-lite windows at unknown dates. In addition, it lost its drive-through street access with the development of the surrounding business block in the mid-1950s.