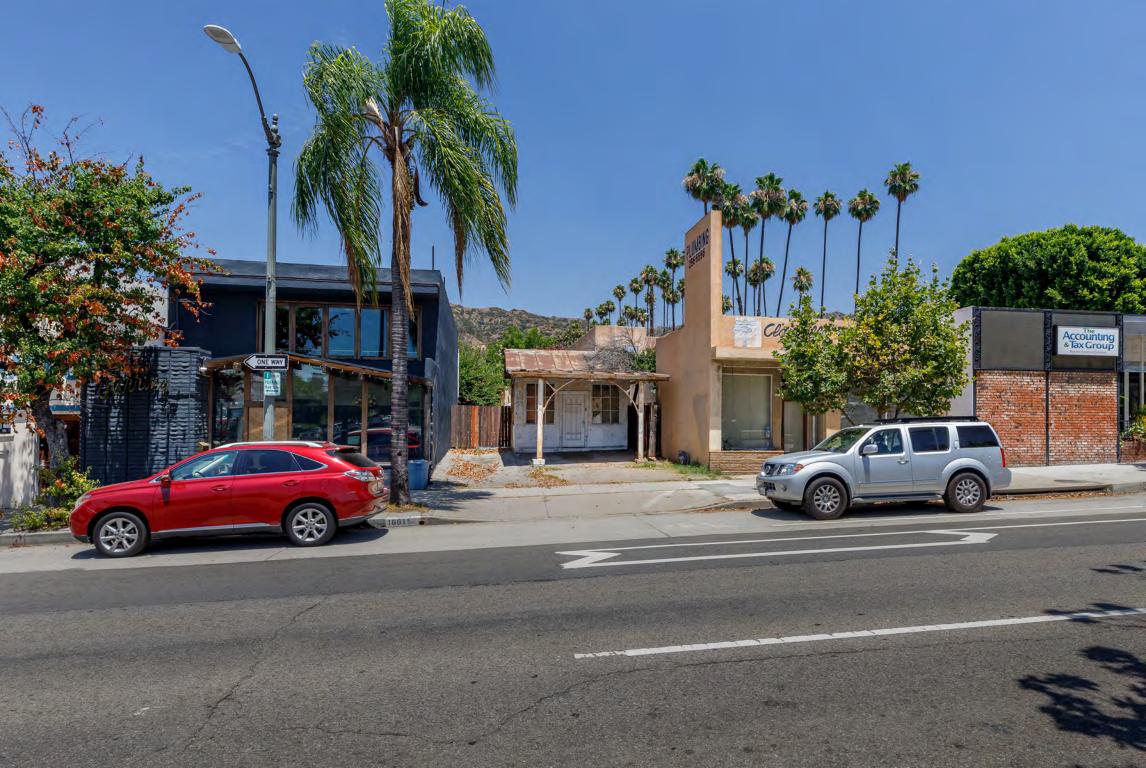

### SUMMARY

The Jay Risk Standard Oil Co. Service Station is a one-story commercial building located on the north side of W. Colorado Boulevard between Mt. Royal Drive and Vincent Avenue in Eagle Rock. It was constructed in 1919 for Standard Oil of California, utilizing the "House with Canopy" vernacular service station design. In 1931, the subject structure was moved by John Milton 'Jay' Risk (1889-1963) from Standard Oil's main plant and maintenance facility at 1726-1756 N. Spring Street, across from the Standard Oil Company Sales Department Building/Woman's Building (1727 N. Spring St., HCM #1160), to its current location on Colorado Boulevard, which functioned as a segment of the U.S. Highway 66 (Route 66) beginning around 1934. Standard Oil's main plant and maintenance facility appears to have stored, sold, moved, and possibly constructed service stations and related buildings; it is unclear if the subject structure was an active service station from 1919 to 1931, but it served the Eagle Rock community as an oil service station from 1931 to 1939. In 1939, the oil service station was converted into a fruit and vegetable market and later, beginning in 1947, it served as a plumbing office.

### DISCUSSION

The Jay Risk Standard Oil Co. Service Station meets two of the Historic-Cultural Monument criteria.

It "exemplifies significant contributions to the broad cultural, economic or social history of the nation, state, city or community" as an excellent and very rare example of a 1919 service station in Eagle Rock that illustrates early 20th century car-oriented commercial development. In great part because of the Ford Model T, which was introduced in 1908, the motor car became the dominant mode of transportation in Southern California in the 1920s. The impact of this can best be seen in buildings created to provide for the needs of the car and motorists, leading to new relationships with the street and surrounding buildings. Whereas earlier urban buildings had been set adjacent or close to each other to form a visually solid street wall, the automobile-influenced buildings stood alone, each surrounded by its own driveway and parking lot as exemplified by the subject property. Although the construction of the adjacent buildings in the 1950s blocked drive-through access and the original curb cuts are no longer extant, car-oriented buildings from the early 20th century are increasingly rare, and the subject property appears to be the oldest remaining service station in the city.

The subject property is also significant for its association with Route 66 as an automotive-serving business providing goods and services to the traveling public. Established in 1926, U.S. Highway 66, more widely known as Route 66, was part of the first nationally designated highway system and was one of three Southern California east-west highways that extended from the Colorado River to the Pacific Coast. Sometime between 1934 and 1940, Route 66 was routed from Pasadena, over the Colorado Street Bridge, and through Eagle Rock along Colorado Boulevard and Eagle Rock Boulevard, past the subject property, to connect to the Downtown Los Angeles terminus. The highway played an important role as a migratory route that facilitated large population shifts from the East, Midwest, and Southwest into Southern California, and also served as a major corridor for tourists seeking to experience California and the Southwest. The presence of the highway led to substantial numbers of restaurants, motels, tourist courts, service garages, gas stations, and other tourist and auto businesses in direct response to traffic along the route. Automobile services including gas stations, automobile dealerships and garages, car washes, and service stations and drive-in markets, like the subject building, provided goods and services to the traveling public along Route 66, in addition to serving local and regional needs. The subject property conveys the history of Route 66 in Eagle Rock.