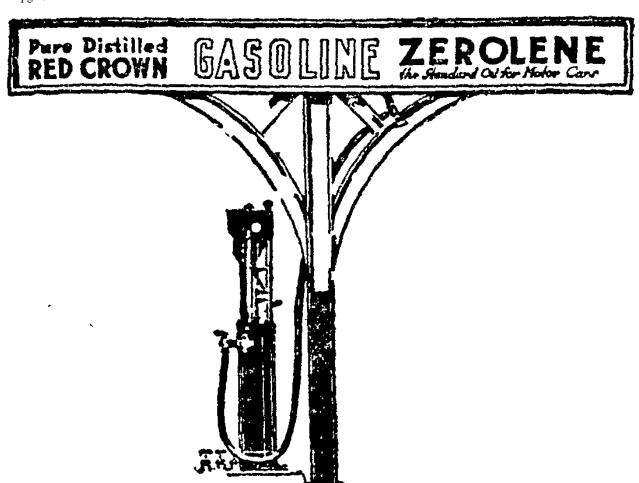

The Standard Oil Company was established by John D. Rockefeller in Ohio in 1870 and by the late 1870s, Standard Oil had become one of the largest companies in the world. The company first established itself in California by opening an office in San Francisco in 1878 and soon after acquired oil-related assets in Southern California. In 1907, Standard Oil of California introduced the first gasoline drive-up facility at its Seattle kerosene refinery. By the mid-1910s, the Standard Oil Company was the largest oil producer in the state, and a decade later, it was the leading gasoline marketer in the western United States. In 1914, Standard Oil acquired National Supply Stations, Inc.'s chain of 34 service stations which were located in the greater Los Angeles area, San Diego, San Francisco, and Oakland; the chain grew to 2,200 stations by 1925 with locations in Oregon and Washington state, as well as California. In 1926, the company purchased Pacific Oil Company, which increased its production capacity by nearly 50 percent. The company reorganized its corporate structure and assumed the new name Standard Oil Company of California, now known as the Chevron Corporation.

Furthermore, the subject property "embodies the distinctive characteristics of a style, type, period, or method of construction" as an excellent example of an early design for service stations. The Jay Risk Standard Oil Co. Service Station is one of the earliest gasoline station design forms known as the House with Canopy, which became the standard for service stations. Starting in 1914, Standard Oil of California pioneered the House with Canopy service station design and by the mid-

1920s there were thousands of these Standard Oil stations in the western United States. This design form was later copied by other oil suppliers to distribute their products throughout the country. Standard Oil of California was storing, selling, moving, and possibly building these ubiquitous service stations from their Main Plant and Maintenance Facilities at 1726-1756 N. Spring Street and by 1925, there were over 250 of these service stations in the Los Angeles area alone. However, the subject property appears to be the last remaining example of the innovative House with Canopy design.