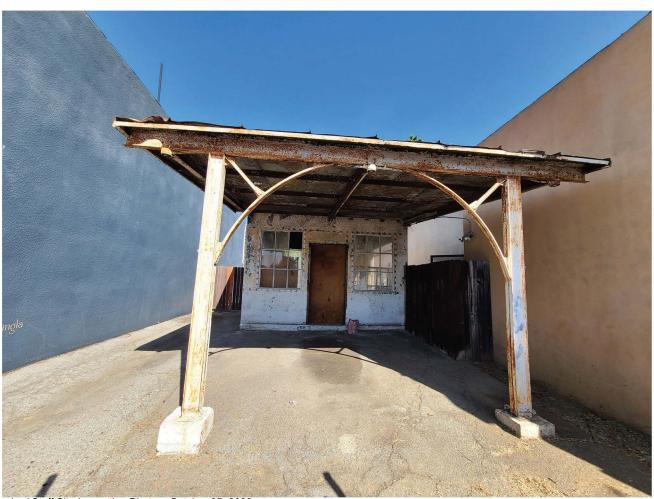

Rectangular in plan, the subject structure is of steel-frame construction with sheet steel walls and a 15-foot canopy extending south. The roof is side gabled with standing seam metal cladding. The primary, south-facing façade features a centrally located entrance consisting of a wooden door with divided-lites between two large fixed multi-lite windows and is fronted by a canopy. The south edge of the canopy is supported by two steel I-beam posts and a simple steel skeletal structure forms an elegant arch, meeting in the center. The east- and west-facing façades feature two large, steel, divided-lite pivot windows. The rear, north-facing façade has a single, fixed divided-lite window on the east side, and a large door opening on the south side.

Furthermore, the subject property "embodies the distinctive characteristics of a style, type, period, or method of construction" as an excellent example of an early design for service stations. The Jay Risk Standard Oil Co. Service Station is one of the earliest gasoline station design forms known as the House with Canopy, which became the standard for service stations. Starting in 1914, Standard Oil of California pioneered the House with Canopy service station design and by the mid-

1920s there were thousands of these Standard Oil stations in the western United States. This design form was later copied by other oil suppliers to distribute their products throughout the country. Standard Oil of California was storing, selling, moving, and possibly building these ubiquitous service stations from their Main Plant and Maintenance Facilities at 1726-1756 N. Spring Street and by 1925, there were over 250 of these service stations in the Los Angeles area alone. However, the subject property appears to be the last remaining example of the innovative House with Canopy design.