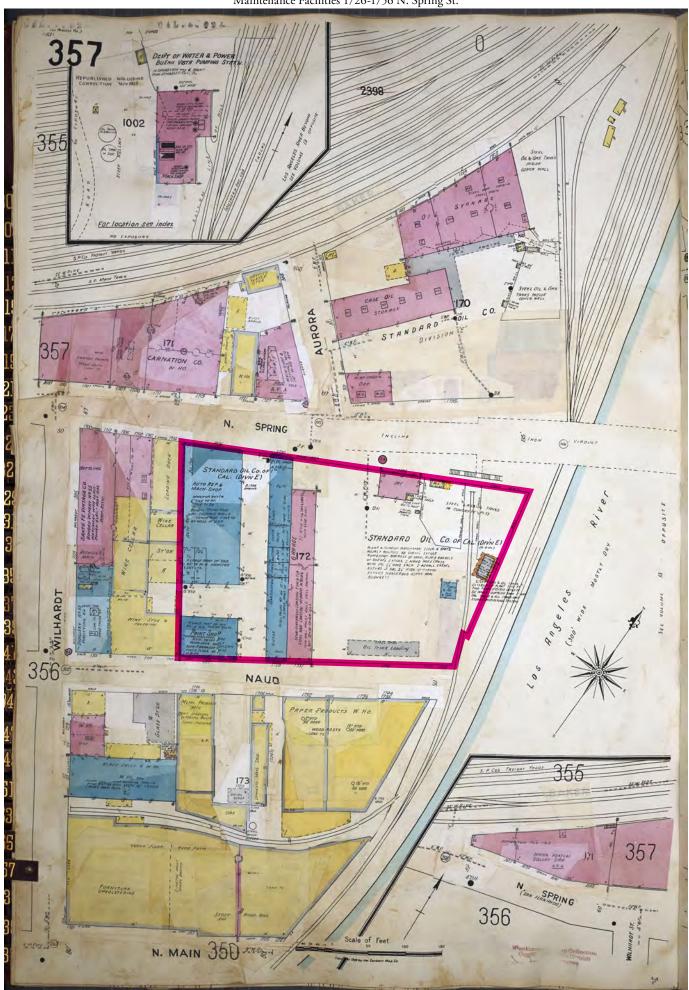

### SUMMARY

The Jay Risk Standard Oil Co. Service Station is a one-story commercial building located on the north side of W. Colorado Boulevard between Mt. Royal Drive and Vincent Avenue in Eagle Rock. It was constructed in 1919 for Standard Oil of California, utilizing the "House with Canopy" vernacular service station design. In 1931, the subject structure was moved by John Milton 'Jay' Risk (1889-1963) from Standard Oil's main plant and maintenance facility at 1726-1756 N. Spring Street, across from the Standard Oil Company Sales Department Building/Woman's Building (1727 N. Spring St., HCM #1160), to its current location on Colorado Boulevard, which functioned as a segment of the U.S. Highway 66 (Route 66) beginning around 1934. Standard Oil's main plant and maintenance facility appears to have stored, sold, moved, and possibly constructed service stations and related buildings; it is unclear if the subject structure was an active service station from 1919 to 1931, but it served the Eagle Rock community as an oil service station from 1931 to 1939. In 1939, the oil service station was converted into a fruit and vegetable market and later, beginning in 1947, it served as a plumbing office.

The Standard Oil Company was established by John D. Rockefeller in Ohio in 1870 and by the late 1870s, Standard Oil had become one of the largest companies in the world. The company first established itself in California by opening an office in San Francisco in 1878 and soon after acquired oil-related assets in Southern California. In 1907, Standard Oil of California introduced the first gasoline drive-up facility at its Seattle kerosene refinery. By the mid-1910s, the Standard Oil Company was the largest oil producer in the state, and a decade later, it was the leading gasoline marketer in the western United States. In 1914, Standard Oil acquired National Supply Stations, Inc.'s chain of 34 service stations which were located in the greater Los Angeles area, San Diego, San Francisco, and Oakland; the chain grew to 2,200 stations by 1925 with locations in Oregon and Washington state, as well as California. In 1926, the company purchased Pacific Oil Company, which increased its production capacity by nearly 50 percent. The company reorganized its corporate structure and assumed the new name Standard Oil Company of California, now known as the Chevron Corporation.

1920s there were thousands of these Standard Oil stations in the western United States. This design form was later copied by other oil suppliers to distribute their products throughout the country. Standard Oil of California was storing, selling, moving, and possibly building these ubiquitous service stations from their Main Plant and Maintenance Facilities at 1726-1756 N. Spring Street and by 1925, there were over 250 of these service stations in the Los Angeles area alone. However, the subject property appears to be the last remaining example of the innovative House with Canopy design.