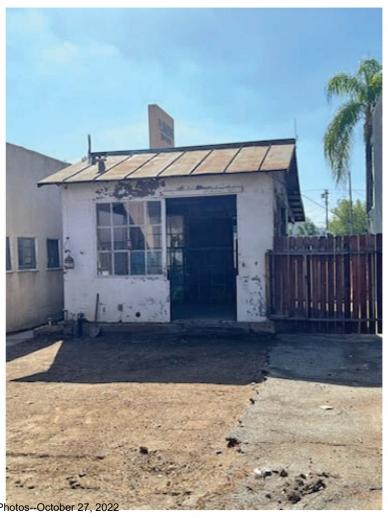

Rectangular in plan, the subject structure is of steel-frame construction with sheet steel walls and a 15-foot canopy extending south. The roof is side gabled with standing seam metal cladding. The primary, south-facing façade features a centrally located entrance consisting of a wooden door with divided-lites between two large fixed multi-lite windows and is fronted by a canopy. The south edge of the canopy is supported by two steel I-beam posts and a simple steel skeletal structure forms an elegant arch, meeting in the center. The east- and west-facing façades feature two large, steel, divided-lite pivot windows. The rear, north-facing façade has a single, fixed divided-lite window on the east side, and a large door opening on the south side.

Commission/ Staff Site Inspection Photos--October 27, 2022 Page 1 of 7

Commission/ Staff Site Inspection Photos--October 27, 2022 Page 2 of 7

Commission/ Staff Site Inspection Photos--October 27, 2022 Page 3 of 7

Commission/ Staff Site Inspection Photos--October 27, 2022 Page 4 of 7

Commission/ Staff Site Inspection Photos--October 27, 2022 Page 5 of 7

Commission/ Staff Site Inspection Photos-October Page 6 of 7