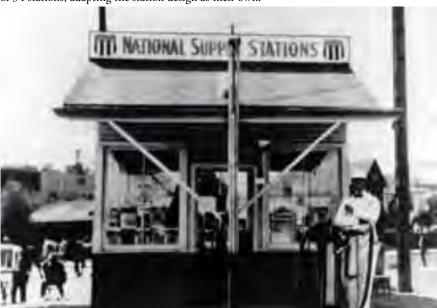

The Standard Oil Company was established by John D. Rockefeller in Ohio in 1870 and by the late 1870s, Standard Oil had become one of the largest companies in the world. The company first established itself in California by opening an office in San Francisco in 1878 and soon after acquired oil-related assets in Southern California. In 1907, Standard Oil of California introduced the first gasoline drive-up facility at its Seattle kerosene refinery. By the mid-1910s, the Standard Oil Company was the largest oil producer in the state, and a decade later, it was the leading gasoline marketer in the western United States. In 1914, Standard Oil acquired National Supply Stations, Inc.'s chain of 34 service stations which were located in the greater Los Angeles area, San Diego, San Francisco, and Oakland; the chain grew to 2,200 stations by 1925 with locations in Oregon and Washington state, as well as California. In 1926, the company purchased Pacific Oil Company, which increased its production capacity by nearly 50 percent. The company reorganized its corporate structure and assumed the new name Standard Oil Company of California, now known as the Chevron Corporation.