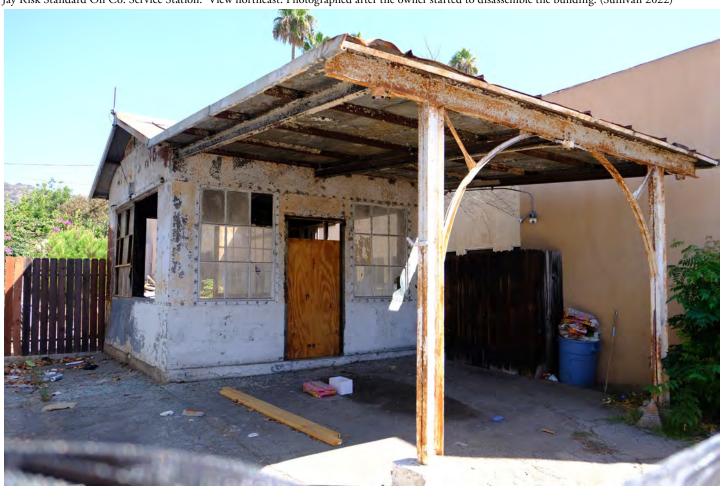

Rectangular in plan, the subject structure is of steel-frame construction with sheet steel walls and a 15-foot canopy extending south. The roof is side gabled with standing seam metal cladding. The primary, south-facing façade features a centrally located entrance consisting of a wooden door with divided-lites between two large fixed multi-lite windows and is fronted by a canopy. The south edge of the canopy is supported by two steel I-beam posts and a simple steel skeletal structure forms an elegant arch, meeting in the center. The east- and west-facing façades feature two large, steel, divided-lite pivot windows. The rear, north-facing façade has a single, fixed divided-lite window on the east side, and a large door opening on the south side.

CHC-2022-6496-HCM 1659 W. Colorado Boulevard Page 5 of 7

The subject structure has experienced several alterations that include the removal of the wooden entrance door, the door on the rear, north-facing facade, and several steel, multi-lite windows at unknown dates. In addition, it lost its drive-through street access with the development of the surrounding business block in the mid-1950s.