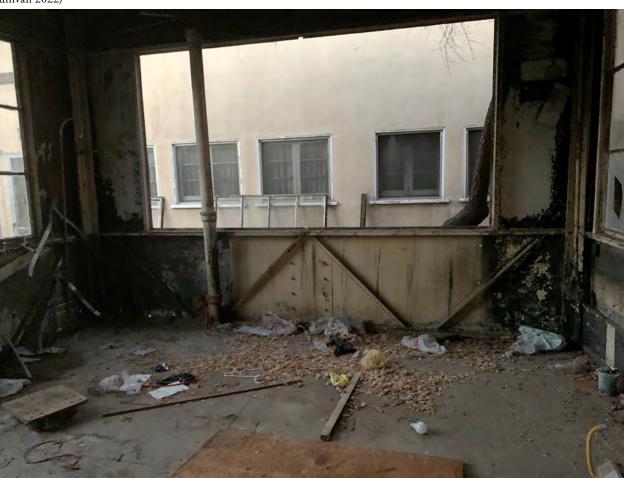

Rectangular in plan, the subject structure is of steel-frame construction with sheet steel walls and a 15-foot canopy extending south. The roof is side gabled with standing seam metal cladding. The primary, south-facing façade features a centrally located entrance consisting of a wooden door with divided-lites between two large fixed multi-lite windows and is fronted by a canopy. The south edge of the canopy is supported by two steel I-beam posts and a simple steel skeletal structure forms an elegant arch, meeting in the center. The east- and west-facing façades feature two large, steel, divided-lite pivot windows. The rear, north-facing façade has a single, fixed divided-lite window on the east side, and a large door opening on the south side.

CHC-2022-6496-HCM 1659 W. Colorado Boulevard Page 5 of 7

The subject structure has experienced several alterations that include the removal of the wooden entrance door, the door on the rear, north-facing facade, and several steel, multi-lite windows at unknown dates. In addition, it lost its drive-through street access with the development of the surrounding business block in the mid-1950s.