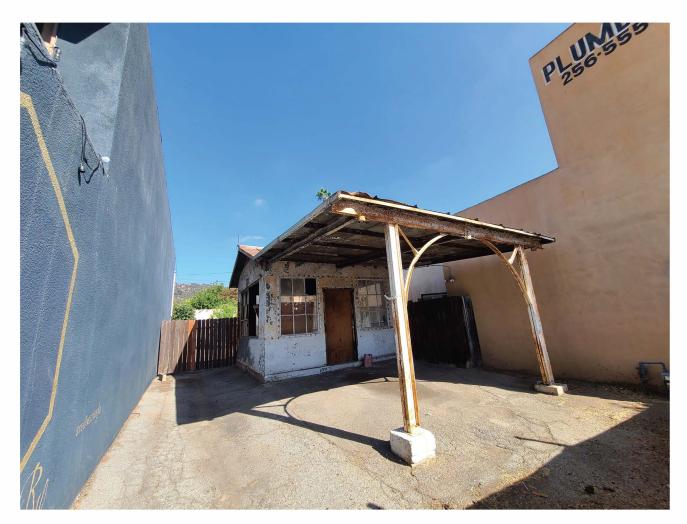

### SUMMARY

The Jay Risk Standard Oil Co. Service Station is a one-story commercial building located on the north side of W. Colorado Boulevard between Mt. Royal Drive and Vincent Avenue in Eagle Rock. It was constructed in 1919 for Standard Oil of California, utilizing the "House with Canopy" vernacular service station design. In 1931, the subject structure was moved by John Milton 'Jay' Risk (1889-1963) from Standard Oil's main plant and maintenance facility at 1726-1756 N. Spring Street, across from the Standard Oil Company Sales Department Building/Woman's Building (1727 N. Spring St., HCM #1160), to its current location on Colorado Boulevard, which functioned as a segment of the U.S. Highway 66 (Route 66) beginning around 1934. Standard Oil's main plant and maintenance facility appears to have stored, sold, moved, and possibly constructed service stations and related buildings; it is unclear if the subject structure was an active service station from 1919 to 1931, but it served the Eagle Rock community as an oil service station from 1931 to 1939. In 1939, the oil service station was converted into a fruit and vegetable market and later, beginning in 1947, it served as a plumbing office.

Rectangular in plan, the subject structure is of steel-frame construction with sheet steel walls and a 15-foot canopy extending south. The roof is side gabled with standing seam metal cladding. The primary, south-facing façade features a centrally located entrance consisting of a wooden door with divided-lites between two large fixed multi-lite windows and is fronted by a canopy. The south edge of the canopy is supported by two steel I-beam posts and a simple steel skeletal structure forms an elegant arch, meeting in the center. The east- and west-facing façades feature two large, steel, divided-lite pivot windows. The rear, north-facing façade has a single, fixed divided-lite window on the east side, and a large door opening on the south side.

### DISCUSSION

The Jay Risk Standard Oil Co. Service Station meets two of the Historic-Cultural Monument criteria.

It "exemplifies significant contributions to the broad cultural, economic or social history of the nation, state, city or community" as an excellent and very rare example of a 1919 service station in Eagle Rock that illustrates early 20th century car-oriented commercial development. In great part because of the Ford Model T, which was introduced in 1908, the motor car became the dominant mode of transportation in Southern California in the 1920s. The impact of this can best be seen in buildings created to provide for the needs of the car and motorists, leading to new relationships with the street and surrounding buildings. Whereas earlier urban buildings had been set adjacent or close to each other to form a visually solid street wall, the automobile-influenced buildings stood alone, each surrounded by its own driveway and parking lot as exemplified by the subject property. Although the construction of the adjacent buildings in the 1950s blocked drive-through access and the original curb cuts are no longer extant, car-oriented buildings from the early 20th century are increasingly rare, and the subject property appears to be the oldest remaining service station in the city.