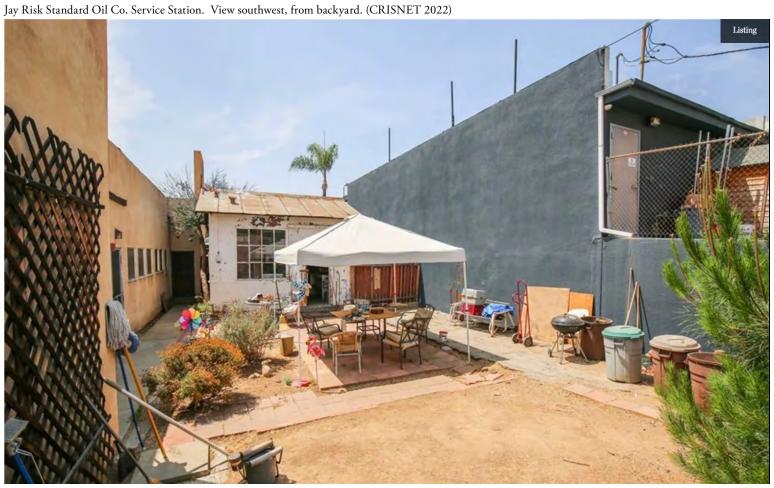

Rectangular in plan, the subject structure is of steel-frame construction with sheet steel walls and a 15-foot canopy extending south. The roof is side gabled with standing seam metal cladding. The primary, south-facing façade features a centrally located entrance consisting of a wooden door with divided-lites between two large fixed multi-lite windows and is fronted by a canopy. The south edge of the canopy is supported by two steel I-beam posts and a simple steel skeletal structure forms an elegant arch, meeting in the center. The east- and west-facing façades feature two large, steel, divided-lite pivot windows. The rear, north-facing façade has a single, fixed divided-lite window on the east side, and a large door opening on the south side.

CHC-2022-6496-HCM 1659 W. Colorado Boulevard Page 5 of 7

The subject structure has experienced several alterations that include the removal of the wooden entrance door, the door on the rear, north-facing facade, and several steel, multi-lite windows at unknown dates. In addition, it lost its drive-through street access with the development of the surrounding business block in the mid-1950s.