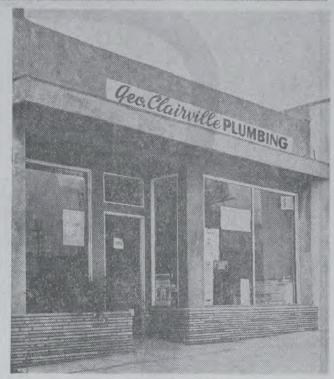

### SUMMARY

The Jay Risk Standard Oil Co. Service Station is a one-story commercial building located on the north side of W. Colorado Boulevard between Mt. Royal Drive and Vincent Avenue in Eagle Rock. It was constructed in 1919 for Standard Oil of California, utilizing the "House with Canopy" vernacular service station design. In 1931, the subject structure was moved by John Milton 'Jay' Risk (1889-1963) from Standard Oil's main plant and maintenance facility at 1726-1756 N. Spring Street, across from the Standard Oil Company Sales Department Building/Woman's Building (1727 N. Spring St., HCM #1160), to its current location on Colorado Boulevard, which functioned as a segment of the U.S. Highway 66 (Route 66) beginning around 1934. Standard Oil's main plant and maintenance facility appears to have stored, sold, moved, and possibly constructed service stations and related buildings; it is unclear if the subject structure was an active service station from 1919 to 1931, but it served the Eagle Rock community as an oil service station from 1931 to 1939. In 1939, the oil service station was converted into a fruit and vegetable market and later, beginning in 1947, it served as a plumbing office.