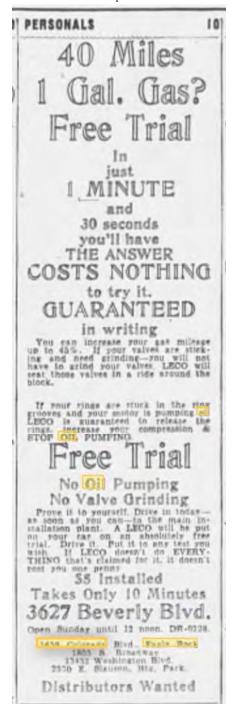

John Milton 'Jay' Risk was born in Scotland, Missouri in 1889. He moved to Los Angeles in 1921, first working in shoe sales. In 1922, Risk opened a garage on Bunker Hill, at 709 W. 3rd Street, and in 1929 he married and moved to Eagle Rock. In 1931, he purchased the subject building from Standard Oil of California and moved it to its current location at 1659 W. Colorado Boulevard, a mile and a half from his home. It is not clear if Risk ran the service station when he moved it to Eagle Rock. As of the 1930 Census, he was listed as a manager of a radio shop, but from 1934 to 1936, he was listed in the Los Angeles directory as an oil driller. The service station is listed as J M Risk 1659 Colorado under the Oil and Lubricants Dealer section of the directory during those years. Risk passed away in 1963.