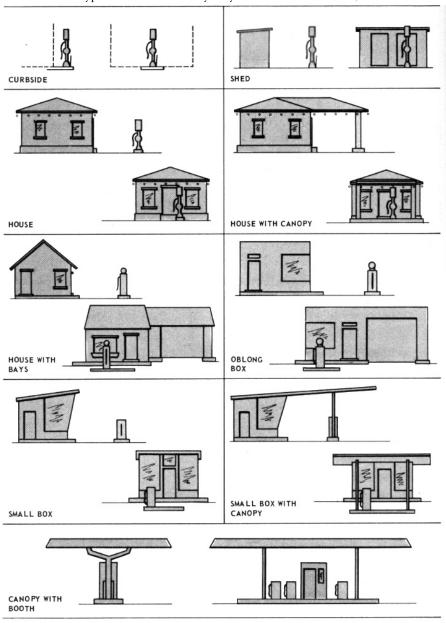

### SUMMARY

The Jay Risk Standard Oil Co. Service Station is a one-story commercial building located on the north side of W. Colorado Boulevard between Mt. Royal Drive and Vincent Avenue in Eagle Rock. It was constructed in 1919 for Standard Oil of California, utilizing the "House with Canopy" vernacular service station design. In 1931, the subject structure was moved by John Milton 'Jay' Risk (1889-1963) from Standard Oil's main plant and maintenance facility at 1726-1756 N. Spring Street, across from the Standard Oil Company Sales Department Building/Woman's Building (1727 N. Spring St., HCM #1160), to its current location on Colorado Boulevard, which functioned as a segment of the U.S. Highway 66 (Route 66) beginning around 1934. Standard Oil's main plant and maintenance facility appears to have stored, sold, moved, and possibly constructed service stations and related buildings; it is unclear if the subject structure was an active service station from 1919 to 1931, but it served the Eagle Rock community as an oil service station from 1931 to 1939. In 1939, the oil service station was converted into a fruit and vegetable market and later, beginning in 1947, it served as a plumbing office.

Furthermore, the subject property "embodies the distinctive characteristics of a style, type, period, or method of construction" as an excellent example of an early design for service stations. The Jay Risk Standard Oil Co. Service Station is one of the earliest gasoline station design forms known as the House with Canopy, which became the standard for service stations. Starting in 1914, Standard Oil of California pioneered the House with Canopy service station design and by the mid-

1920s there were thousands of these Standard Oil stations in the western United States. This design form was later copied by other oil suppliers to distribute their products throughout the country. Standard Oil of California was storing, selling, moving, and possibly building these ubiquitous service stations from their Main Plant and Maintenance Facilities at 1726-1756 N. Spring Street and by 1925, there were over 250 of these service stations in the Los Angeles area alone. However, the subject property appears to be the last remaining example of the innovative House with Canopy design.