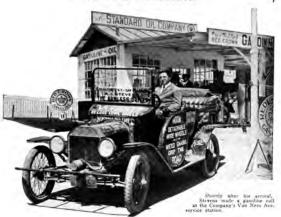

### SUMMARY

The Jay Risk Standard Oil Co. Service Station is a one-story commercial building located on the north side of W. Colorado Boulevard between Mt. Royal Drive and Vincent Avenue in Eagle Rock. It was constructed in 1919 for Standard Oil of California, utilizing the "House with Canopy" vernacular service station design. In 1931, the subject structure was moved by John Milton 'Jay' Risk (1889-1963) from Standard Oil's main plant and maintenance facility at 1726-1756 N. Spring Street, across from the Standard Oil Company Sales Department Building/Woman's Building (1727 N. Spring St., HCM #1160), to its current location on Colorado Boulevard, which functioned as a segment of the U.S. Highway 66 (Route 66) beginning around 1934. Standard Oil's main plant and maintenance facility appears to have stored, sold, moved, and possibly constructed service stations and related buildings; it is unclear if the subject structure was an active service station from 1919 to 1931, but it served the Eagle Rock community as an oil service station from 1931 to 1939. In 1939, the oil service station was converted into a fruit and vegetable market and later, beginning in 1947, it served as a plumbing office.

The Standard Oil Company was established by John D. Rockefeller in Ohio in 1870 and by the late 1870s, Standard Oil had become one of the largest companies in the world. The company first established itself in California by opening an office in San Francisco in 1878 and soon after acquired oil-related assets in Southern California. In 1907, Standard Oil of California introduced the first gasoline drive-up facility at its Seattle kerosene refinery. By the mid-1910s, the Standard Oil Company was the largest oil producer in the state, and a decade later, it was the leading gasoline marketer in the western United States. In 1914, Standard Oil acquired National Supply Stations, Inc.'s chain of 34 service stations which were located in the greater Los Angeles area, San Diego, San Francisco, and Oakland; the chain grew to 2,200 stations by 1925 with locations in Oregon and Washington state, as well as California. In 1926, the company purchased Pacific Oil Company, which increased its production capacity by nearly 50 percent. The company reorganized its corporate structure and assumed the new name Standard Oil Company of California, now known as the Chevron Corporation.