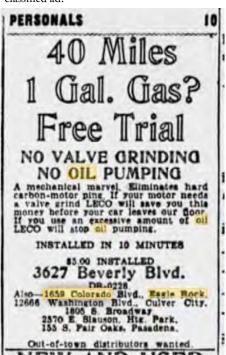

John Milton 'Jay' Risk was born in Scotland, Missouri in 1889. He moved to Los Angeles in 1921, first working in shoe sales. In 1922, Risk opened a garage on Bunker Hill, at 709 W. 3rd Street, and in 1929 he married and moved to Eagle Rock. In 1931, he purchased the subject building from Standard Oil of California and moved it to its current location at 1659 W. Colorado Boulevard, a mile and a half from his home. It is not clear if Risk ran the service station when he moved it to Eagle Rock. As of the 1930 Census, he was listed as a manager of a radio shop, but from 1934 to 1936, he was listed in the Los Angeles directory as an oil driller. The service station is listed as J M Risk 1659 Colorado under the Oil and Lubricants Dealer section of the directory during those years. Risk passed away in 1963.