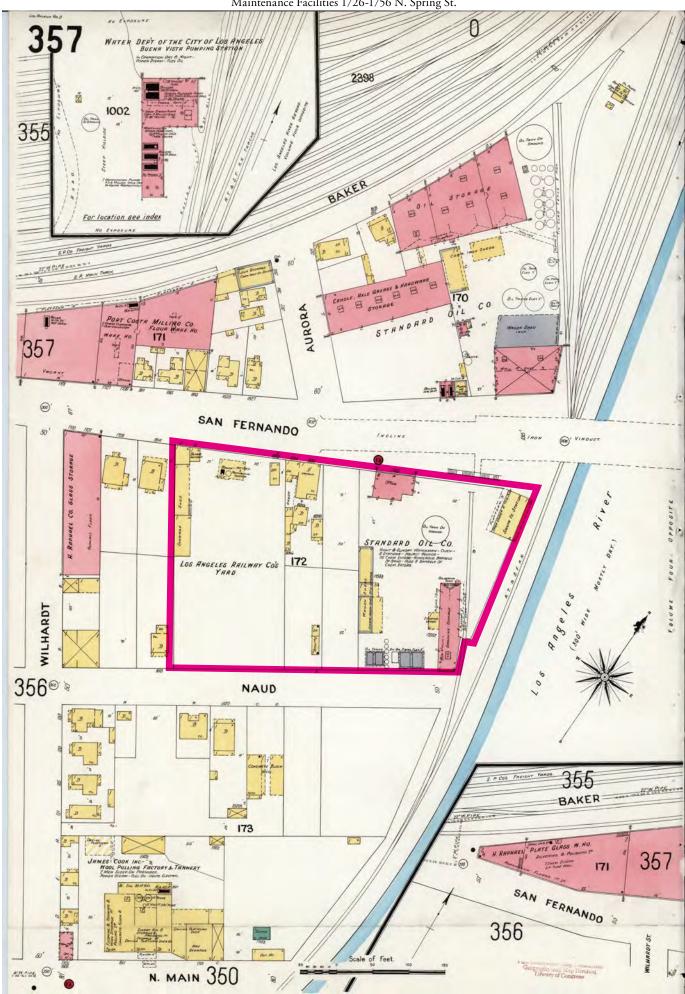

### SUMMARY

The Jay Risk Standard Oil Co. Service Station is a one-story commercial building located on the north side of W. Colorado Boulevard between Mt. Royal Drive and Vincent Avenue in Eagle Rock. It was constructed in 1919 for Standard Oil of California, utilizing the "House with Canopy" vernacular service station design. In 1931, the subject structure was moved by John Milton 'Jay' Risk (1889-1963) from Standard Oil's main plant and maintenance facility at 1726-1756 N. Spring Street, across from the Standard Oil Company Sales Department Building/Woman's Building (1727 N. Spring St., HCM #1160), to its current location on Colorado Boulevard, which functioned as a segment of the U.S. Highway 66 (Route 66) beginning around 1934. Standard Oil's main plant and maintenance facility appears to have stored, sold, moved, and possibly constructed service stations and related buildings; it is unclear if the subject structure was an active service station from 1919 to 1931, but it served the Eagle Rock community as an oil service station from 1931 to 1939. In 1939, the oil service station was converted into a fruit and vegetable market and later, beginning in 1947, it served as a plumbing office.

The Standard Oil Company was established by John D. Rockefeller in Ohio in 1870 and by the late 1870s, Standard Oil had become one of the largest companies in the world. The company first established itself in California by opening an office in San Francisco in 1878 and soon after acquired oil-related assets in Southern California. In 1907, Standard Oil of California introduced the first gasoline drive-up facility at its Seattle kerosene refinery. By the mid-1910s, the Standard Oil Company was the largest oil producer in the state, and a decade later, it was the leading gasoline marketer in the western United States. In 1914, Standard Oil acquired National Supply Stations, Inc.'s chain of 34 service stations which were located in the greater Los Angeles area, San Diego, San Francisco, and Oakland; the chain grew to 2,200 stations by 1925 with locations in Oregon and Washington state, as well as California. In 1926, the company purchased Pacific Oil Company, which increased its production capacity by nearly 50 percent. The company reorganized its corporate structure and assumed the new name Standard Oil Company of California, now known as the Chevron Corporation.

1920s there were thousands of these Standard Oil stations in the western United States. This design form was later copied by other oil suppliers to distribute their products throughout the country. Standard Oil of California was storing, selling, moving, and possibly building these ubiquitous service stations from their Main Plant and Maintenance Facilities at 1726-1756 N. Spring Street and by 1925, there were over 250 of these service stations in the Los Angeles area alone. However, the subject property appears to be the last remaining example of the innovative House with Canopy design.