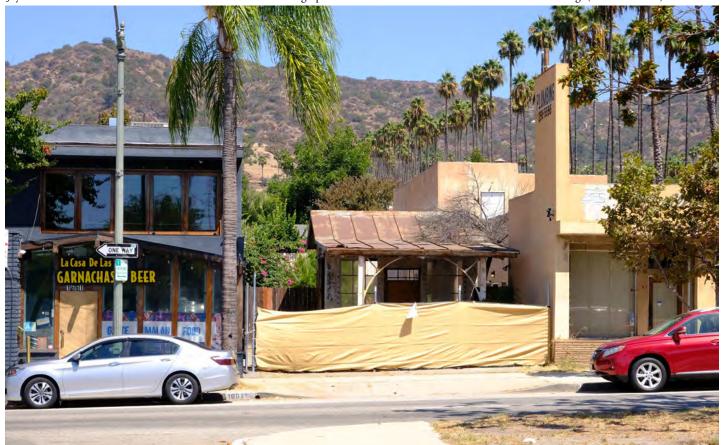

### SUMMARY

The Jay Risk Standard Oil Co. Service Station is a one-story commercial building located on the north side of W. Colorado Boulevard between Mt. Royal Drive and Vincent Avenue in Eagle Rock. It was constructed in 1919 for Standard Oil of California, utilizing the "House with Canopy" vernacular service station design. In 1931, the subject structure was moved by John Milton 'Jay' Risk (1889-1963) from Standard Oil's main plant and maintenance facility at 1726-1756 N. Spring Street, across from the Standard Oil Company Sales Department Building/Woman's Building (1727 N. Spring St., HCM #1160), to its current location on Colorado Boulevard, which functioned as a segment of the U.S. Highway 66 (Route 66) beginning around 1934. Standard Oil's main plant and maintenance facility appears to have stored, sold, moved, and possibly constructed service stations and related buildings; it is unclear if the subject structure was an active service station from 1919 to 1931, but it served the Eagle Rock community as an oil service station from 1931 to 1939. In 1939, the oil service station was converted into a fruit and vegetable market and later, beginning in 1947, it served as a plumbing office.

The subject property is also significant for its association with Route 66 as an automotive-serving business providing goods and services to the traveling public. Established in 1926, U.S. Highway 66, more widely known as Route 66, was part of the first nationally designated highway system and was one of three Southern California east-west highways that extended from the Colorado River to the Pacific Coast. Sometime between 1934 and 1940, Route 66 was routed from Pasadena, over the Colorado Street Bridge, and through Eagle Rock along Colorado Boulevard and Eagle Rock Boulevard, past the subject property, to connect to the Downtown Los Angeles terminus. The highway played an important role as a migratory route that facilitated large population shifts from the East, Midwest, and Southwest into Southern California, and also served as a major corridor for tourists seeking to experience California and the Southwest. The presence of the highway led to substantial numbers of restaurants, motels, tourist courts, service garages, gas stations, and other tourist and auto businesses in direct response to traffic along the route. Automobile services including gas stations, automobile dealerships and garages, car washes, and service stations and drive-in markets, like the subject building, provided goods and services to the traveling public along Route 66, in addition to serving local and regional needs. The subject property conveys the history of Route 66 in Eagle Rock.